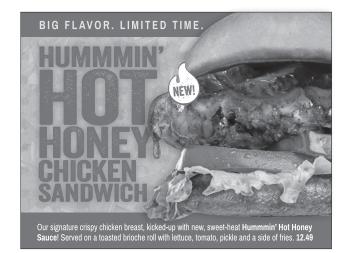

# MADE-TO-ORDER Served with fries or choice of side. SANDWICHES AND MORE...

NEW! HUMMMIN' HOT HONEY

Crispy chicken breast, kicked-up with new, sweet-heat Hummmin' Hot Honey sauce! Served on a toasted brioche roll with lettuce, tomato, pickle 12.49