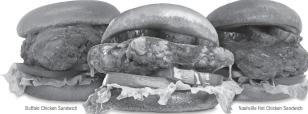

#### BUFFALO CHTCKEN SANDWTCH

Crispy or marinated, grilled chicken breast topped with choice of Buffalo wing sauce with Ranch or Blue Cheese 11.49 | 890-1230 CAL **AWESOME:** Swap for Your Favorite Sauce!

## NASHVILLE HOT CHICKEN SANDWICH

Crispy or marinated, grilled chicken breast, topped house-made Nashville Hot sauce, served on a toasted brioche roll with, pickle lettuce, tomato 11.49 | 1050-1450 CAL